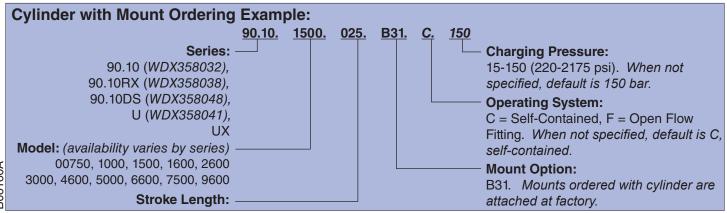

0         | 03000           | 05000          | 07500        |
|--------------|---------------|---------------|---------------|-----------------|----------------|--------------|
| Can Diameter | ø50           | ø75           | ø63           | ø95             | ø120           | ø150         |
| Α            | M10           | M10           | M10           | M12             | M12            | M16          |
| В            | 56.5<br>2.224 | 73.5<br>2.894 | 73.5<br>2.894 | <b>92</b> 3.622 | 109.5<br>4.311 | 138<br>5.433 |
| С            | 80<br>3.15    | 100<br>3.94   | 100<br>3.94   | 120<br>4.72     | 140<br>5.51    | 190<br>7.48  |
| Toe Clamps   | 3             | 4             | 4             | 4               | 4              | 4            |

**Mount Only Ordering Example: 90.31.01500**