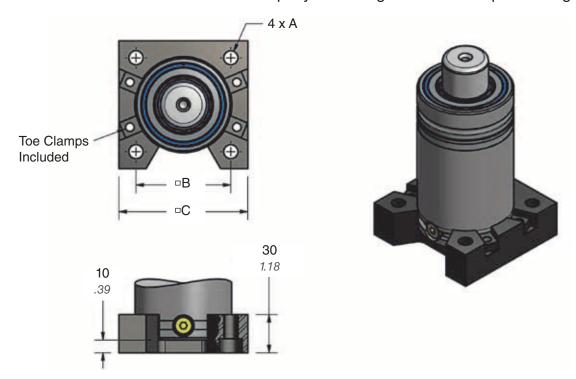

## B31 / 90.31 - Attachable Mount

DADCO's B31 / 90.31 mount is an attachable version of the welded TSW mount. The footprint and bolt hole dimensions of both mounts are an exact match. The B31 / 90.31 mount may be used with DADCO's 90.10 series, 90.10RX series, 90.10DS series, U series, and UX Series Gas Springs. This product is consistent with the Ford Motor Company Die Design Standards Square Flange Mount "RM".

| 90.31        | 00750         | 01500         | 01600         | 03000           | 05000          | 07500        |
|--------------|---------------|---------------|---------------|-----------------|----------------|--------------|
| Can Diameter | ø50           | ø75           | ø63           | ø95             | ø120           | ø150         |
| Α            | M10           | M10           | M10           | M12             | M12            | M16          |
| В            | 56.5<br>2.224 | 73.5<br>2.894 | 73.5<br>2.894 | <b>92</b> 3.622 | 109.5<br>4.311 | 138<br>5.433 |
| С            | 80<br>3.15    | 100<br>3.94   | 100<br>3.94   | 120<br>4.72     | 140<br>5.51    | 190<br>7.48  |
| Toe Clamps   | 3             | 4             | 4             | 4               | 4              | 4            |