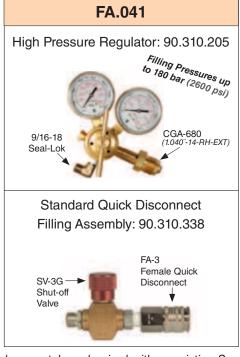

Note: The Filling Assembly Kit can be ordered separately and paired with an existing Surge Tank. To order a Filling Assembly Kit use the order codes ST.FA.040 for the FA.040, ST.FA.041 for the FA.041, or ST.FA.044 for the FA.044. When ordered separately the Filling Assembly Kits include assembly instructions. The Pressure Regulator tank connection end is removed for installation purposes.