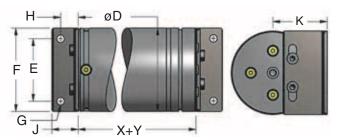

#### Step One: Choose a Surge Tank

Choose the size and length for the Surge Tank. Mount option B29 (shown below), is the preferred mount for this assembly. For detailed information on Surge Tank volume refer to the Linked Systems Components Catalog (C09118E).

| Surge Tank | REF   | D    | Е    | F    | G       | Н    | J    | K    | X    |
|------------|-------|------|------|------|---------|------|------|------|------|
| ST.30      | 3000  | 95   | 50   | 75   | 4 x M10 | 25.4 | 38   | 50.5 | 117  |
|            |       | 3.74 | 1.97 | 2.95 | 3/8     | 1.00 | 1.50 | 1.99 | 4.61 |
| ST.50      | 5000  | 120  | 90   | 120  | 4 x M10 | 25.4 | 38   | 78   | 137  |
|            |       | 4.72 | 3.54 | 4.72 | 3/8     | 1.00 | 1.50 | 3.07 | 5.39 |
| ST.75      | 7500  | 150  | 90   | 120  | 4 x M10 | 25.4 | 38   | 85   | 152  |
|            |       | 5.91 | 3.54 | 4.72 | 3/8     | 1.00 | 1.50 | 3.35 | 5.98 |
| ST.100     | 10000 | 195  | 100  | 150  | 4 x M12 | 31.8 | 50.8 | 98.5 | 157  |
|            |       | 7.67 | 3.94 | 5.91 | 1/2     | 1.25 | 2.00 | 3.88 | 6.18 |

Y = Surge Tank Length: 50, 100, 150, 200, 250, 300, 400