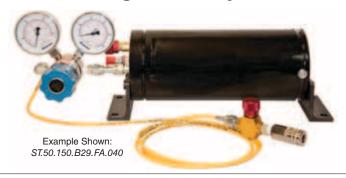

### **Surge Tank with Filling Assembly Kit**

The DADCO Surge Tank with Filling Assembly Kit is designed as an auxiliary filling station for DADCO Nitrogen Gas Springs. Used with DADCO's Compact Nitrogen Gas Booster System (DGB.100), to capture high pressure nitrogen gas, this assembly regulates the nitrogen to a usable pressure, allowing for rapid and transportable filling of gas springs. DADCO offers three assembly kit configurations for your new or existing surge tank.

# Ordering Example: ST.50. 150. B29. FA.040 Surge Tank Model: 30, 50, 75, 100 Filling Assembly Kit: FA.040, FA.041, FA.044 Surge Tank Length (Y): Mount Option: B29 recommended, TO = Basic Model (no mount).