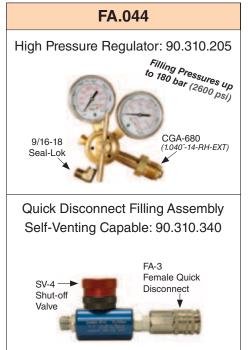

#### **Step Two: Choose a Filling Assembly Kit**

All Filling Assembly Kits come standard with a 90.700 (*Y-700*) hose assembly at 2.1 m (7 ft) length, a Bleed Valve, a Rupture Disk, Fittings (90.503.830 & 90.505.102) and a Quick Disconnect Filler Valve. For more information on DADCO's filling hardware see bulletin B16118.

Note: The Filling Assembly Kit can be ordered separately and paired with an existing Surge Tank. To order a Filling Assembly Kit use the order codes ST.FA.040 for the FA.040, ST.FA.041 for the FA.041, or ST.FA.044 for the FA.044. When ordered separately the Filling Assembly Kits include assembly instructions. The Pressure Regulator tank connection end is removed for installation purposes.

# Ordering Example: ST.50. 150. B29. FA.040 Surge Tank Model: 30, 50, 75, 100 Filling Assembly Kit: FA.040, FA.041, FA.044 Surge Tank Length (Y): Mount Option: B29 recommended, TO = Basic Model (no mount).