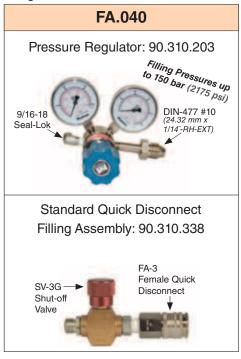

#### **Step Two: Choose a Filling Assembly Kit**

All Filling Assembly Kits come standard with a 90.700 (*Y-700*) hose assembly at 2.1 m (7 ft) length, a Bleed Valve, a Rupture Disk, Fittings (90.503.830 & 90.505.102) and a Quick Disconnect Filler Valve. For more information on DADCO's filling hardware see bulletin B16118.

Note: The Filling Assembly Kit can be ordered separately and paired with an existing Surge Tank. To order a Filling Assembly Kit use the order codes ST.FA.040 for the FA.040, ST.FA.041 for the FA.041, or ST.FA.044 for the FA.044. When ordered separately the Filling Assembly Kits include assembly instructions. The Pressure Regulator tank connection end is removed for installation purposes.